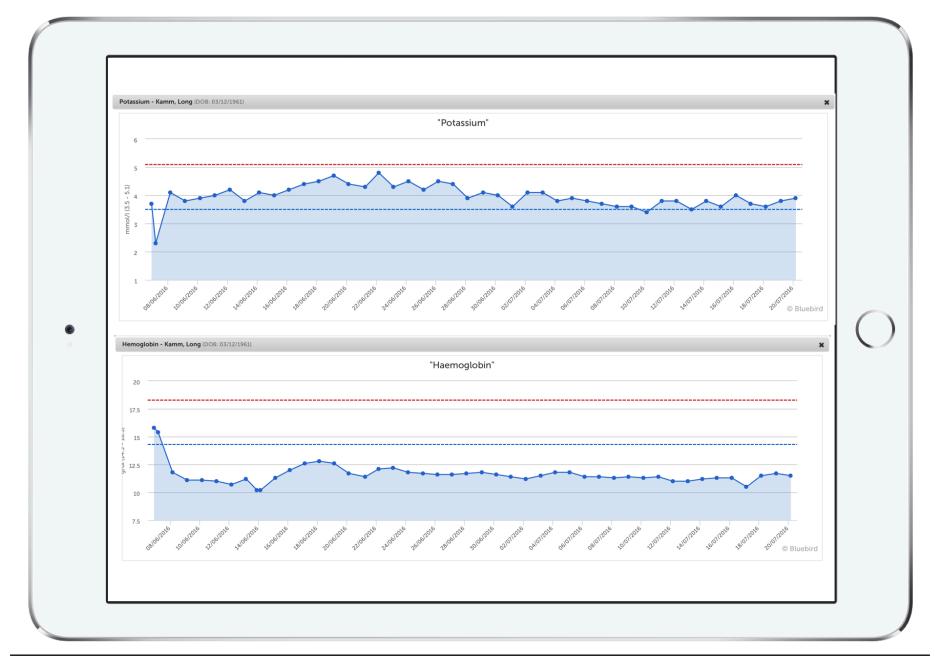

## **Bluebird Lab Service: Priceless**

| Bluebird Lab Service                                                                                | FREE      |
|-----------------------------------------------------------------------------------------------------|-----------|
| Seamless (SMS and email) communication with your patients                                           | PRICELESS |
| A professional service, managed 24 hrs a day, 365 days a year                                       | PRICELESS |
| Cumulative spreadsheets and graphs                                                                  | PRICELESS |
| A single contact point for lab problems, irrespective of lab                                        | PRICELESS |
| A single unified interface for all lab results, irrespective of lab                                 | PRICELESS |
| The ability to immediately access any result for any of your patients from any location at any time | PRICELESS |

#### **Imagine**

- being able to access all laboratory results, in one place, irrespective of the lab you choose
- being able to review laboratory results from home...from ICU...from theatre...from the ER...
- being able to access cumulative reports on your renal patients... diabetics...those on anticoagulant therapy...patients in ICU
- receiving results minutes after the lab analysis is completed