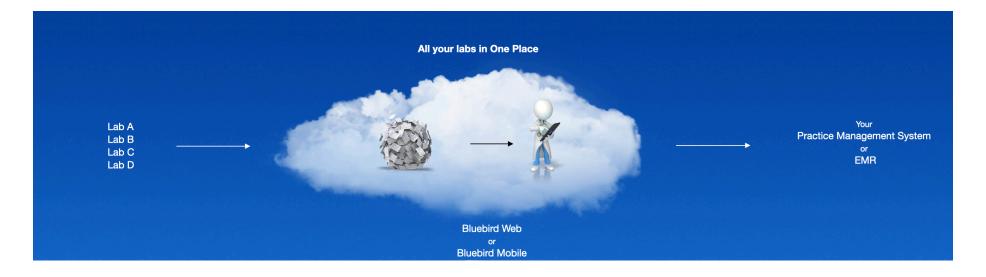

#### **Imagine**

- being able to access all laboratory results, in one place, irrespective of the lab you choose
- being able to review laboratory results from home...from ICU...from theatre...from the ER...
- being able to access cumulative reports on your renal patients... diabetics...those on anticoagulant therapy...patients in ICU
- receiving results minutes after the lab analysis is completed

Bluebird works with all South African laboratories and was used by the department of Health in the emergency management of the COVID-19 pandemic.

All labs are tracked to ensure delivery.

Bluebird staff are obsessive regarding patient confidentiality.

Historic results are available immediately.

There is no software for you to maintain.

The Bluebird Support Desk is staffed by experienced personnel who are knowledgeable and eager to assist.